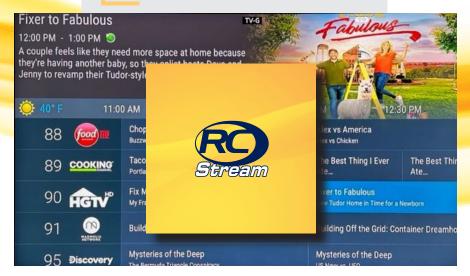

## The Live TV Streaming App from RC Technologies!

RC Stream works with a streaming stick

just like other streaming service apps... Hulu, Netflix, and Disney+

And, it's the same great RCTv channels you love to watch <u>all</u> in one place!

## The Same Great Channels

RC is known for having an incredible TV lineup, a great mix of *local news, weather and sports, plus popular favorites!* RC Stream is the same.