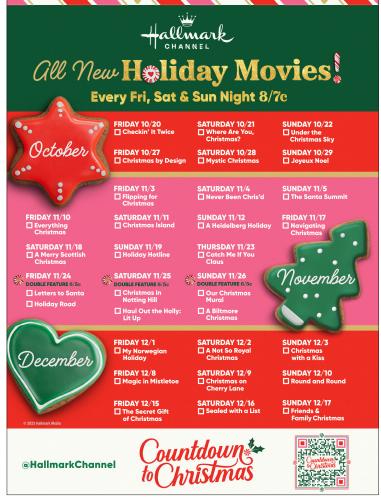

## Christmas is just around the corner!

The Sweetest Event of the Year is Here! Hallmark Channel's Countdown to Christmas is your home for the holidays with all new holiday movies every Friday, Saturday and Sunday Night, 7:00 pm CT and holiday movies 24/7 all season long!

## It's Hallmark Channel Countdown to Christmas

Beginning Friday, October 20th at 7 PM on Hallmark Channel, Channel 83