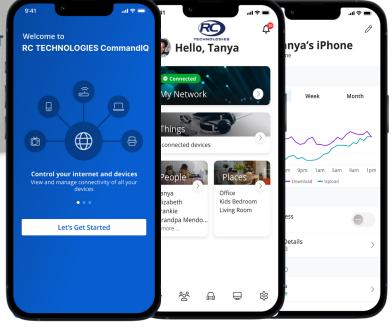

Download the Free Wi-Fi App, CommandlQ Create an Account Prior to Your Scheduled Install Day appointment and RC Technician will assist in completing the process.

On Installation Day, an RC Technician will arrive to complete your installation with the app. Once finished, you'll be set with **PREMIUM WI-FI!** Set back and enjoy, wider coverage, customization, and control! Speed packages of 250 Mbps and 500 Mbps include **ProtectIQ<sup>™</sup>**, antivirus and malware protection. **ProtectIQ** sends a report of blocked threats via Command**IQ** app. Want even more enhanced customization or content control on certain devices? Add **ExperienceIQ<sup>™</sup>** for only \$2.50/month.