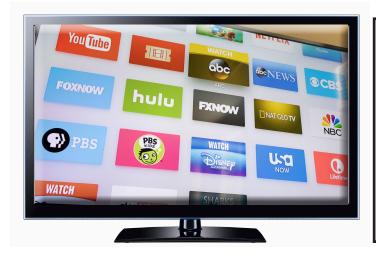

### What is Streaming?

Streaming is a way to watch TV shows, movies, and/or LIVE TV using the Internet. Streaming has saved people some money.

## 3. Streaming App Subscription

Some Streaming Apps come with free trials and have Channel Lists online to view to see channels available. Here are just some streaming apps to choose from:

YouTube TV
Netflix
Amazon Prime Video
Hulu
Sling
FuboTv
Disney+
Apple TV+
Peacock (NBC Universal)
Discovery+
HBO Max
ESPN+
Locast.org