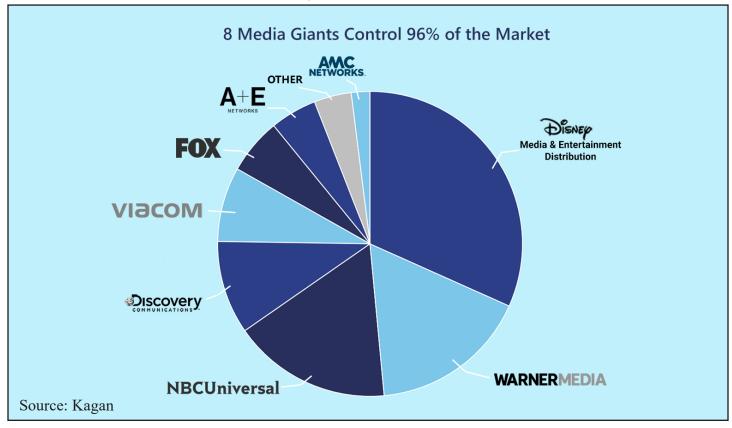

## 8 Networks Hold a Lion's Share of the TV Market

Negotiations with a few networks... are negotiations with *many* favorite TV networks /channels. The main reason TV rates continue to go up is that 8 major networks hold a lion's share of the power, 90 percent. It's no secret who owns who and acquistions that have happen over past 20 years. For more information this affects TV rates, go online to tvonmyside.com.